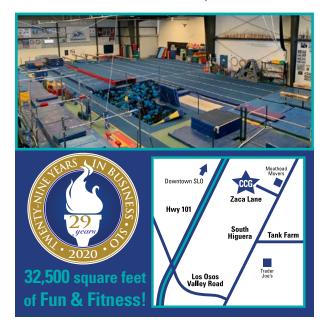

# CENTRAL COAST GYMNASTICS SPORTS CENTER, Inc.

21 Zaca Lane, Suite #100 San Luis Obispo

## **November 23-25**

Monday – Wednesday **2020** 

Join us for our **3-Day Survivor Camp** with our **Amazing CCG Staff!** 

**Gym #2** with complete Tumble & Trampoline, Ninja Agility,

**Two Gyms are** better than One! 32,500 sq. ft. of Fitness & Fun!